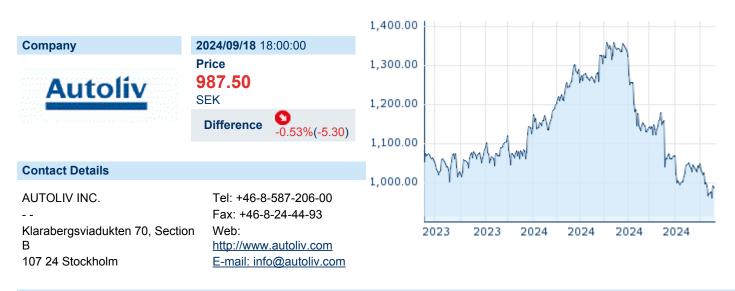

# AUTOLIV INC. SDB

ISIN: SE0021309614 WKN: 5247374 Asset Class: Stock



### **Company Profile**

Autoliv, Inc. is a holding company, which engages in the development, manufacture, and supply of automotive safety systems. Its products include airbags, seatbelts, steering wheels, inflators and initiators, textiles and webbing, commercial vehicle and electrical safety solutions, motorcycles and bikes, pedestrian protection, and test services. The company was founded by Lennart Lindblad in 1953 and is headquartered in Stockholm, Sweden.

### Financial figures, Fiscal year: from 01.01. to 31.12.

|                                | 2023          |                        | 2022          |                        | 2021          |                       |
|--------------------------------|---------------|------------------------|---------------|-----------------------