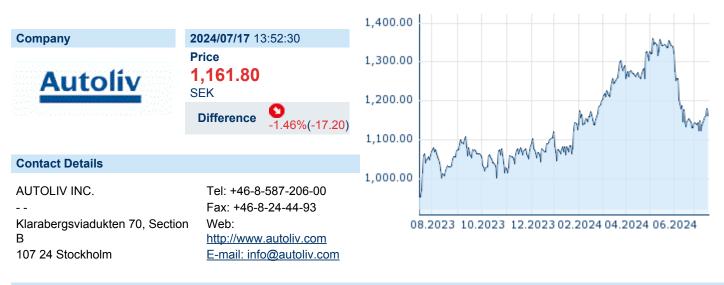

# AUTOLIV INC. SDB

ISIN: SE0021309614 WKN: 5247374 Asset Class: Stock



## **Company Profile**

Autoliv, Inc. is a holding company, which engages in the development, manufacture, and supply of automotive safety systems. Its products include airbags, seatbelts, steering wheels, inflators and initiators, textiles and webbing, commercial vehicle and electrical safety solutions, motorcycles and bikes, pedestrian protection, and test services. The company was founded by Lennart Lindblad in 1953 and is headquartered in Stockholm, Sweden.

#### Financial figures, Fiscal year: from 01.01. to 31.12.

|                                | 2023                          |               | 2022                          |               | 2021                          |               |
|--------------------------------|-------------------------------|---------------|----------