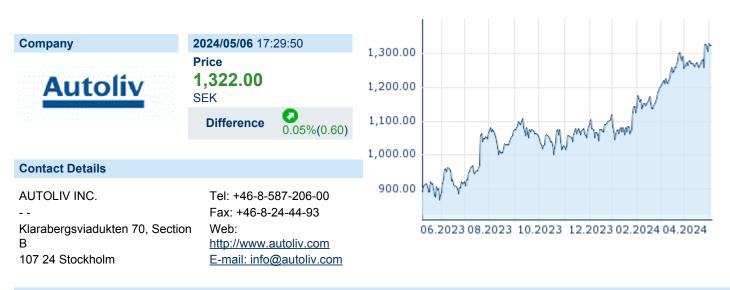

# **AUTOLIV INC. SDB**

| ISIN: SE0021309614 \ | WKN: | 5247374 | Asset Class: | Stock |
|----------------------|------|---------|--------------|-------|
|----------------------|------|---------|--------------|-------|