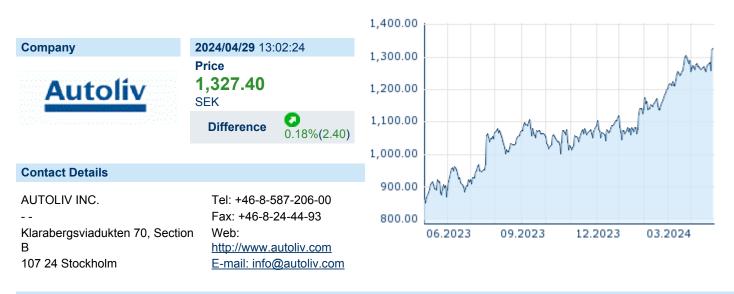

## AUTOLIV INC. SDB

ISIN: SE0021309614 WKN: 5247374 Asset Class: Stock



#### **Company Profile**

Autoliv, Inc. is a holding company, which engages in the development, manufacture, and supply of automotive safety systems. Its products include airbags, seatbelts, steering wheels, inflators and initiators, textiles and webbing, commercial vehicle and electrical safety solutions, motorcycles and bikes, pedestrian protection, and test services. The company was founded by Lennart Lindblad in 1953 and is headquartered in Stockholm, Sweden.

#### Financial figures, Fiscal year: from 01.01. to 31.12.

|                                | 202           | 23                     | 20            | 22                     | 202           | 21                    |
|--------------------------------|---------------|------------------------|---------------|---------------------