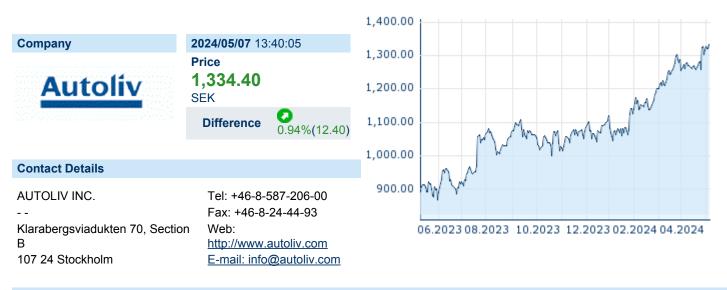

# AUTOLIV INC. SDB

ISIN: SE0021309614 WKN: 5247374 Asset Class: Stock



#### **Company Profile**

Autoliv, Inc. is a holding company, which engages in the development, manufacture, and supply of automotive safety systems. Its products include airbags, seatbelts, steering wheels, inflators and initiators, textiles and webbing, commercial vehicle and electrical safety solutions, motorcycles and bikes, pedestrian protection, and test services. The company was founded by Lennart Lindblad in 1953 and is headquartered in Stockholm, Sweden.

### Financial figures, Fiscal year: from 01.01. to 31.12.

|                                | 203           | 23                     | 20            | 22                     | 202           | 1                     |
|--------------------------------|---------------|------------------------|---------------|----------------------