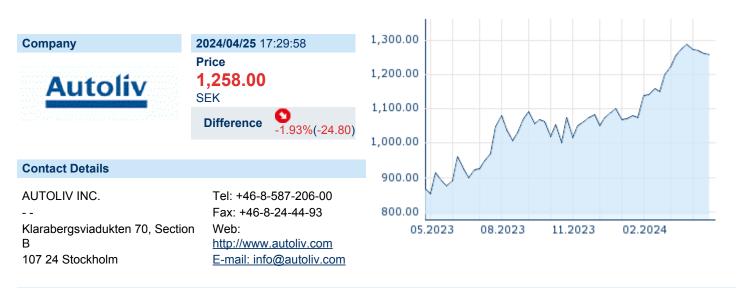

## AUTOLIV INC. SDB

ISIN: SE0021309614 WKN: 5247374 Asset Class: Stock



#### **Company Profile**

Autoliv, Inc. is a holding company, which engages in the development, manufacture, and supply of automotive safety systems. Its products include airbags, seatbelts, steering wheels, inflators and initiators, textiles and webbing, commercial vehicle and electrical safety solutions, motorcycles and bikes, pedestrian protection, and test services. The company was founded by Lennart Lindblad in 1953 and is headquartered in Stockholm, Sweden.

#### Financial figures, Fiscal year: from 01.01. to 31.12.

|                                | 202           | 23                     | 20            | 22                     | 202           | 21                    |
|--------------------------------|---------------|------------------------|---------------|---------------------