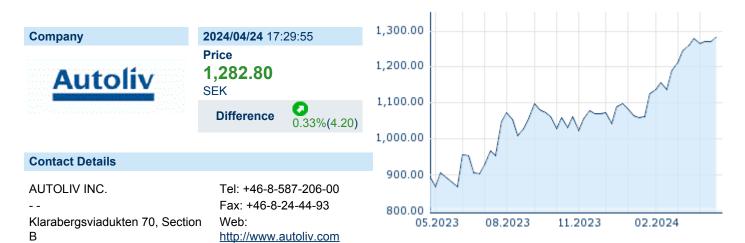

# **AUTOLIV INC. SDB**

ISIN: SE0021309614 WKN: 5247374 Asset Class: Stock



# **Company Profile**

107 24 Stockholm

Autoliv, Inc. is a holding company, which engages in the development, manufacture, and supply of automotive safety systems. Its products include airbags, seatbelts, steering wheels, inflators and initiators, textiles and webbing, commercial vehicle and electrical safety solutions, motorcycles and bikes, pedestrian protection, and test services. The company was founded by Lennart Lindblad in 1953 and is headquartered in Stockholm, Sweden.

E-mail: info@autoliv.com

# Financial figures, Fiscal year: from 01.01. to 31.12.

|                                | 2023          |                        | 2022          |                        | 2021          |                        |
|--------------------------------|---------------|-----------------------