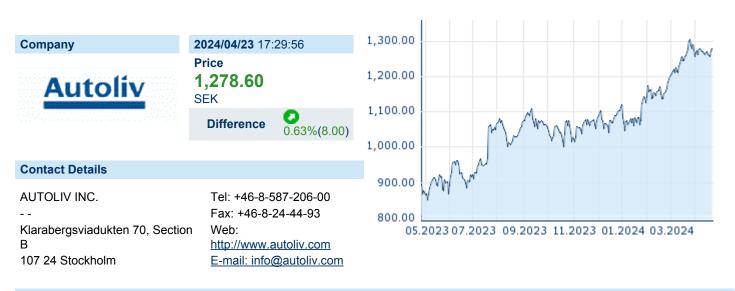

# AUTOLIV INC. SDB

ISIN: SE0021309614 WKN: 5247374 Asset Class: Stock



### **Company Profile**

Autoliv, Inc. is a holding company, which engages in the development, manufacture, and supply of automotive safety systems. Its products include airbags, seatbelts, steering wheels, inflators and initiators, textiles and webbing, commercial vehicle and electrical safety solutions, motorcycles and bikes, pedestrian protection, and test services. The company was founded by Lennart Lindblad in 1953 and is headquartered in Stockholm, Sweden.

### Financial figures, Fiscal year: from 01.01. to 31.12.

|                                | 2023          |                        | 2022          |                        | 2021          |                       |
|--------------------------------|---------------|------------------------|---------------|-----------------------