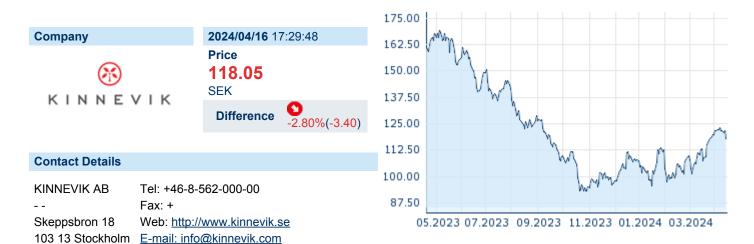

## KINNEVIK AB CLASS 'B'

ISIN: SE0015810247 WKN: 4494342 Asset Class: Stock



## **Company Profile**

Kinnevik AB operates as an investment company with interest in technology. It specializes in the development of digital technology-enabled services to e-commerce and marketplaces, financial services, communication, and entertainment industries. The company was founded by Hugo Stenbeck, Wilhelm Klingspor, and Robert von Horn on December 18, 1936 and is headquartered in Stockholm, Sweden.

| Financial figures, Fiscal year: from 01.01. to 31.12. |                |                        |                |                        |                |                        |
|-------------------------------------------------------|----------------|------------------------|----------------|------------------------|----------------|------------------------|
| Financial fig