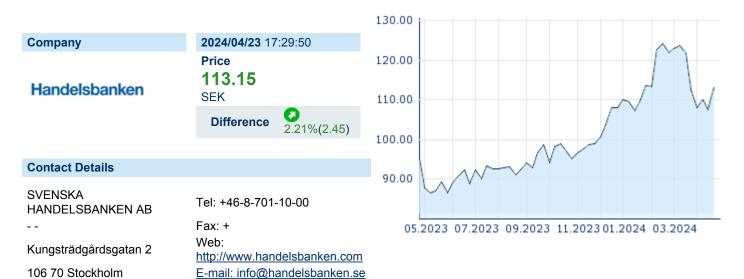

## SVENSKA HANDELSBANKEN AB SER. A

ISIN: SE0007100599 WKN: 5703661 Asset Class: Stock