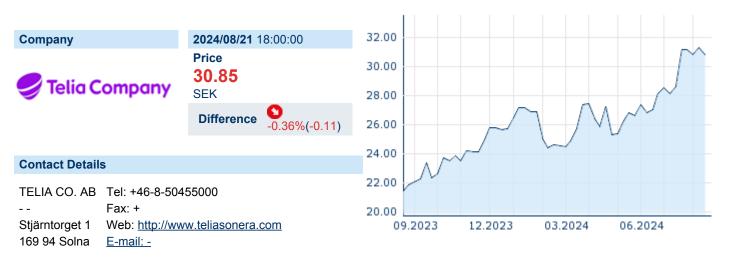

# TELIA CO. AB

| ISIN: | SE0000667925 | WKN: - | Asset Class: | Stock |
|-------|--------------|--------|--------------|-------|
|-------|--------------|--------|--------------|-------|