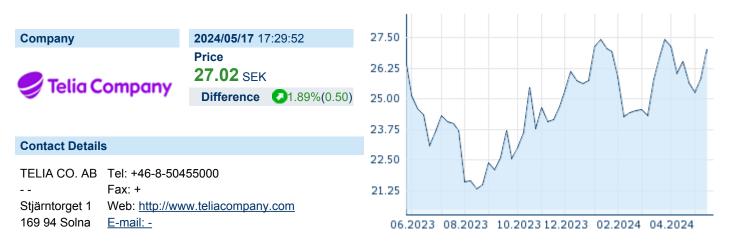

# TELIA CO. AB

| ISIN: | SE0000667925 | WKN: - | Asset Class: | Stock |
|-------|--------------|--------|--------------|-------|
|-------|--------------|--------|--------------|-------|