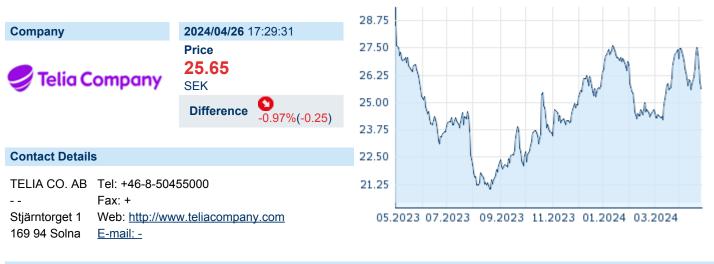

## TELIA CO. AB

| ISIN: | SE0000667925 | WKN: - | Asset Class: | Stock |
|-------|--------------|--------|--------------|-------|
|-------|--------------|--------|--------------|-------|