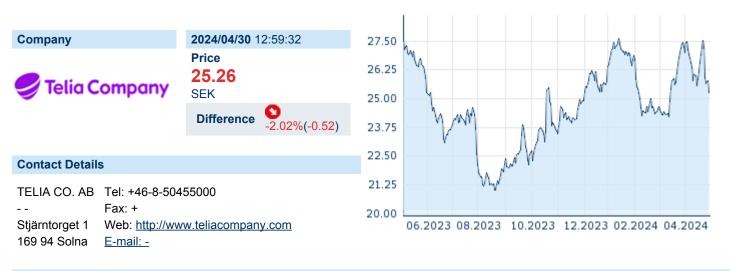

# TELIA CO. AB

| ISIN: | SE0000667925 | WKN: - | Asset Class: | Stock |
|-------|--------------|--------|--------------|-------|
|-------|--------------|--------|--------------|-------|