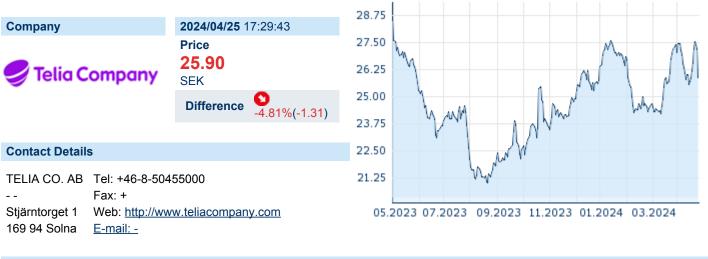

# TELIA CO. ABISIN: SE0000667925WKN: - Asset Class: Stock



#### **Company Profile**

Telia Co. AB engages in the provision of network access and telecommunication services. It operates through the following geographical segments: Sweden, Finland, Norway, Lithuania, Estonia, and TV and Media. It focuses on mobile, television, and fixed-line operations. The company was founded in 1853 and is headquartered in Solna, Sweden.

### Financial figures, Fiscal year: from 01.01. to 31.12.

|                                | 2023            |                        | 2022            |                        | 2021            |                        |
|--------------------------------|-----------------|------------------------|-----------------|------------------------|-----------------|------------------------|
| Financial figures              | Assets