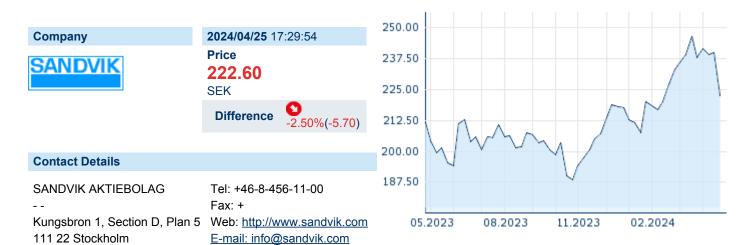

## **SANDVIK AB**

ISIN: SE0000667891 WKN: 5963108 Asset Class: Stock



## **Company Profile**

Total assets

Sandvik AB engages in the development, manufacture, and sale of tools, equipment, and tooling systems for the mining and construction industries. It operates through Sandvik Machining Solutions and Sandvik Manufacturing Solutions segments. The Sandvik Machining Solutions segment offers tools, tooling systems, software, and services that optimize machining operations such as turning, milling and drilling as well as tool management solutions. The Sandvik Manufacturing Solutions segment refers to digital manufacturing and software solutions for design and planning automation and industrial metrology. The company was founded by Göran Fredrik Göransson in 1862 and is headquartered in Stockholm, Sweden.

## Financial figures, Fiscal year: from 01.01. to 31