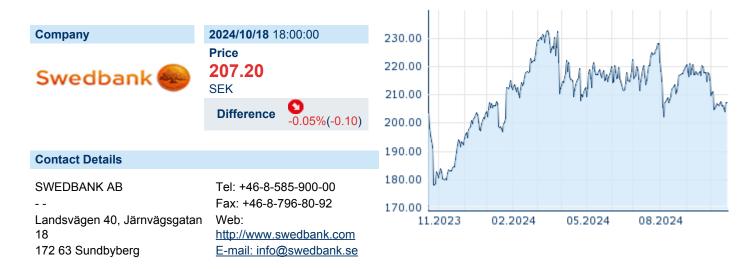

## **SWEDBANK AB SER A**

ISIN: SE0000242455 WKN: 4846523 Asset Class: Stock



## **Company Profile**

Balance notes

Swedbank AB engages in the provision of financial products and services. It operates through the following segments: Swedish Banking, Large Corporates and Institutions, Baltic Banking, and Group Functions and Others. The Swedish Banking segment caters to customers through digital channels and branches, as well as through cooperating savings banks and franchises. The Large Corporates and Institutions segment develops corporate and capital market products for the rest of the bank and the savings banks. The Baltic Banking segment handles customers located in Estonia, Latvia, and Lithuania. The Group Functions and Others segment consists of centralized business support units and the product areas group lending and payments, and group savings. The compan