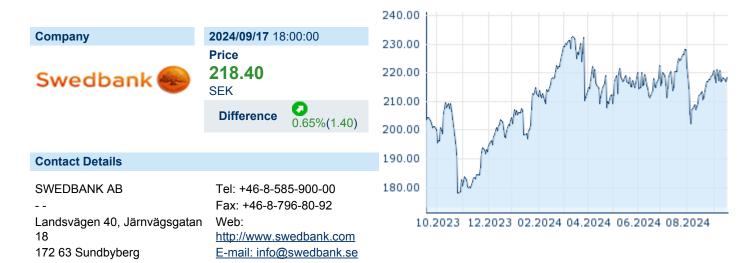

## **SWEDBANK AB SER A**

ISIN: SE0000242455 WKN: 4846523 Asset Class: Stock



#### **Company Profile**

Swedbank AB engages in the provision of financial products and services. It operates through the following segments: Swedish Banking, Large Corporates and Institutions, Baltic Banking, and Group Functions and Others. The Swedish Banking segment caters to customers through digital channels and branches, as well as through cooperating savings banks and franchises. The Large Corporates and Institutions segment develops corporate and capital market products for the rest of the bank and the savings banks. The Baltic Banking segment handles customers located in Estonia, Latvia, and Lithuania. The Group Functions and Others segment consists of centralized business support units and the product areas group lending and payments, and group savings. The company was founded