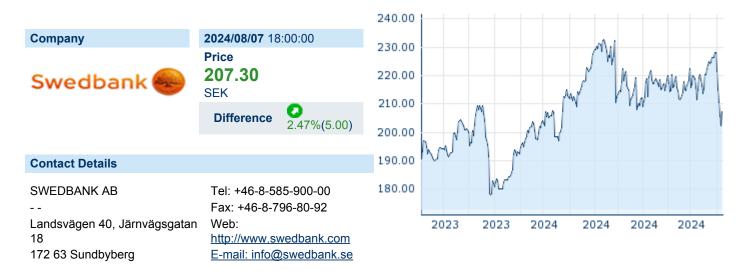

## **SWEDBANK AB SER A**

ISIN: SE0000242455 WKN: 4846523 Asset Class: Stock



#### **Company Profile**

Swedbank AB engages in the provision of financial products and services. It operates through the following segments: Swedish Banking, Large Corporates and Institutions, Baltic Banking, and Group Functions and Others. The Swedish Banking segment caters to customers through digital channels and branches, as well as through cooperating savings banks and franchises. The Large Corporates and Institutions segment develops corporate and capital market products for the rest of the bank and the savings banks. The Baltic Banking segment handles customers located in Estonia, Latvia, and Lithuania. The Group Functions and Others segment consists of centralized business support units and the product areas group lending and payments, and group savings. The company was founded