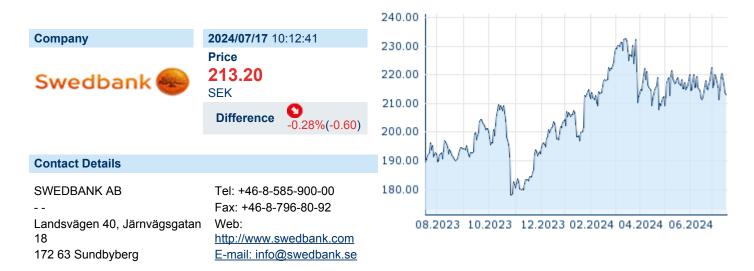

## **SWEDBANK AB SER A**

ISIN: SE0000242455 WKN: 4846523 Asset Class: Stock



## **Company Profile**

Swedbank AB engages in the provision of financial products and services. It operates through the following segments: Swedish Banking, Large Corporates and Institutions, Baltic Banking, and Group Functions and Others. The Swedish Banking segment caters to customers through digital channels and branches, as well as through cooperating savings banks and franchises. The Large Corporates and Institutions segment develops corporate and capital market products for the rest of the bank and the savings banks. The Baltic Banking segment handles customers located in Estonia, Latvia, and Lithuania. The Group Functions and Others segment consists of centralized business support units and the product areas group lending and payments, and group savings. The company was founded b