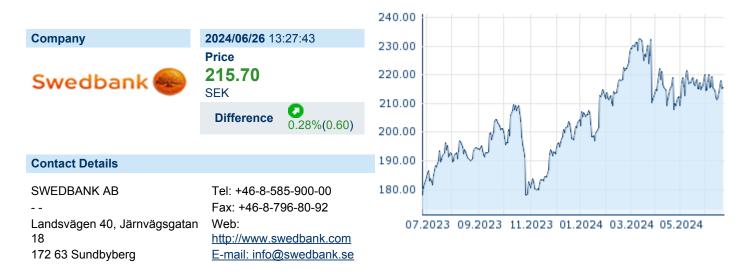

## **SWEDBANK AB SER A**

ISIN: **SE0000242455** WKN: 4846523 Asset Class: Stock