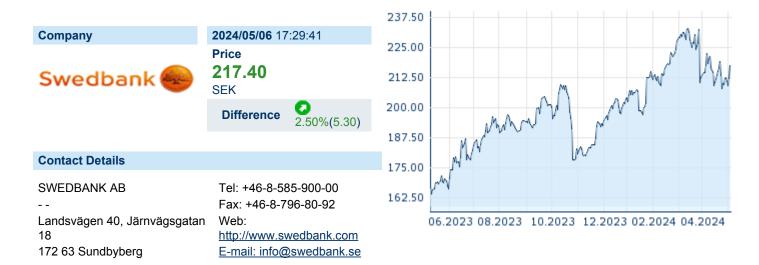

## **SWEDBANK AB SER A**

ISIN: **SE0000242455** WKN: 4846523 Asset Class: Stock



## **Company Profile**

Swedbank AB engages in the provision of financial products and services. It operates through the following segments: Swedish Banking, Large Corporates and Institutions, Baltic Banking, and Group Functions and Others. The Swedish Banking segment caters to customers through digital channels and branches, as well as through cooperating savings banks and franchises. The Large Corporates and Institutions segment develops corporate and capital market products for the rest of the bank and the savings banks. The Baltic Banking segment handles customers located in Estonia, Latvia, and Lithuania. The Group Functions and Others segment consists of centralized business support units and the product areas group lending and payments, and group savings. The company was founded b