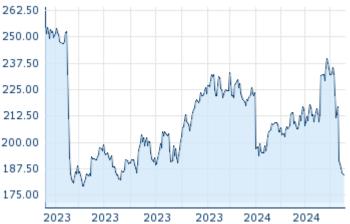

## **GETINGE AB SER. B**

ISIN: **SE0000202624** WKN: 4385208 Asset Class: Stock

250.00 237.50 225.00 212.50 200.00 187.50

**GETINGE AB** Tel: +46-10-335-0000 Fax: +46-10-335-5640 Lindholmspiren 7A Web: http://www.getinge.com 417 56 Gothenburg E-mail: info@getinge.com