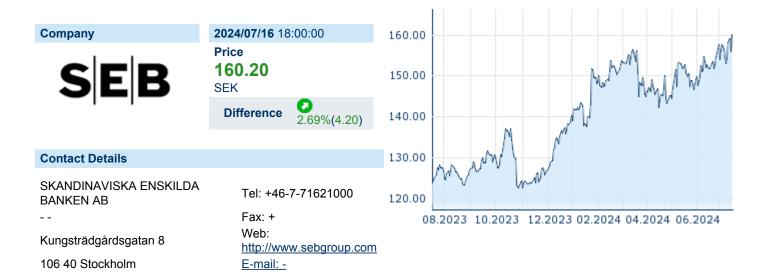

## SKANDINAVISKA ENSKILDA BANKEN AB SER. A

ISIN: **SE0000148884** WKN: **4813345** Asset Class: **Stock** 



## **Company Profile**

**Total assets** 

**Balance notes** 

Skandinaviska Enskilda Banken AB engages in the provision of corporate, retail, investment and private banking services. It also provides asset management and life insurance service. The company operates through the following segments: Large Corporates & Financial Institutions, Corporate & Private Customers, Baltic, Life & Investment Management and Other. Skandinaviska Enskilda Banken was founded by André Oscar Wallenberg in 1856 and is headquartered in Stockholm, Sweden.

## Financial figures, Fiscal year: from 01.01. to 31.12. 2023 2022 2021 **Financial figures** Assets Liabilities and equity Assets Liabilities and equity Assets Liabilities and equity Cash and cash equivalents 312,373,000,000 377,966,000,000 439,344,000,000