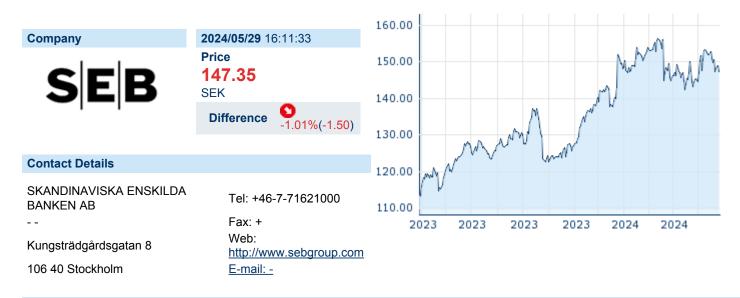

### SKANDINAVISKA ENSKILDA BANKEN AB SER. A

ISIN: SE0000148884 WKN: 4813345 Asset Class: Stock



#### **Company Profile**

Skandinaviska Enskilda Banken AB engages in the provision of corporate, retail, investment and private banking services. It also provides asset management and life insurance service. The company operates through the following segments: Large Corporates & Financial Institutions, Corporate & Private Customers, Baltic, Life & Investment Management and Other. Skandinaviska Enskilda Banken was founded by André Oscar Wallenberg in 1856 and is headquartered in Stockholm, Sweden.

# Financial figures, Fiscal year: from 01.01. to 31.12.

|                                       | 20:               | 23                     | 20:               | 22                     | 202               | 21                     |
|---------------------------------------|-------------------