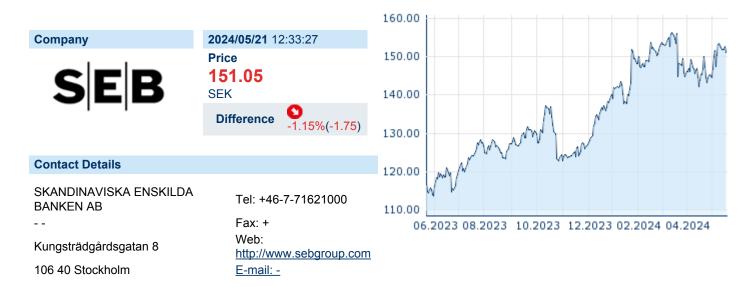

## SKANDINAVISKA ENSKILDA BANKEN AB SER. A

ISIN: SE0000148884 WKN: 4813345 Asset Class: Stock