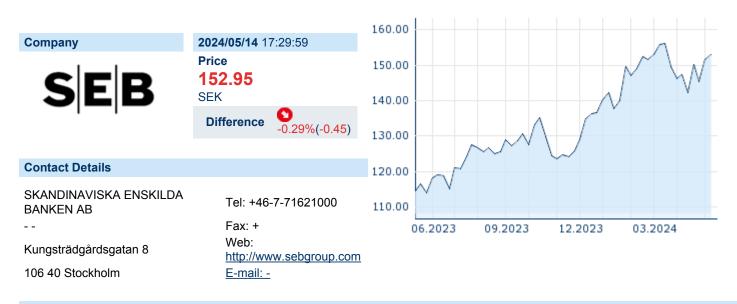

### SKANDINAVISKA ENSKILDA BANKEN AB SER. A

ISIN: SE0000148884 WKN: 4813345 Asset Class: Stock