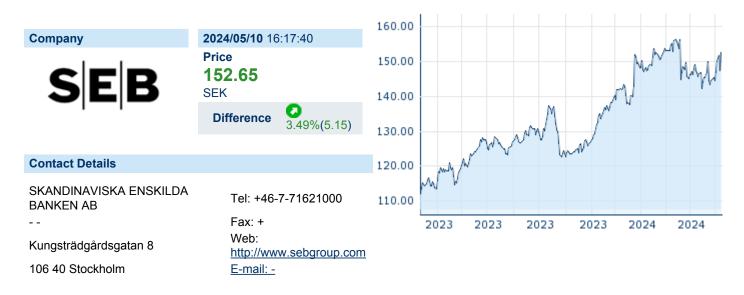

# SKANDINAVISKA ENSKILDA BANKEN AB SER. A

ISIN: **SE0000148884** WKN: **4813345** Asset Class: **Stock** 