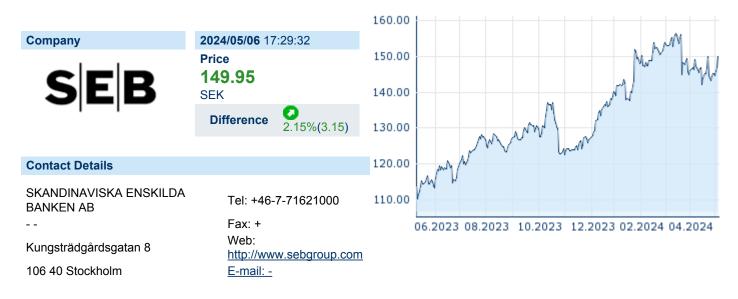

## SKANDINAVISKA ENSKILDA BANKEN AB SER. A

ISIN: **SE0000148884** WKN: **4813345** Asset Class: **Stock** 