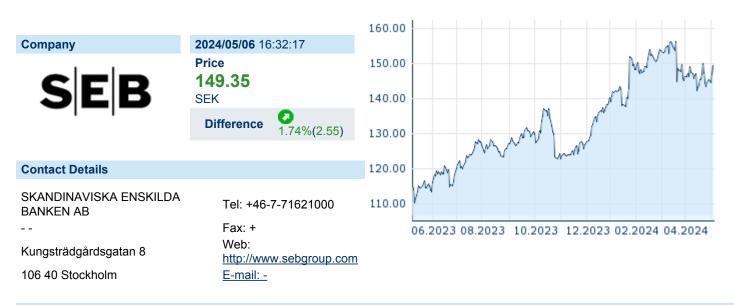

# SKANDINAVISKA ENSKILDA BANKEN AB SER. A

ISIN: SE0000148884 WKN: 4813345 Asset Class: Stock