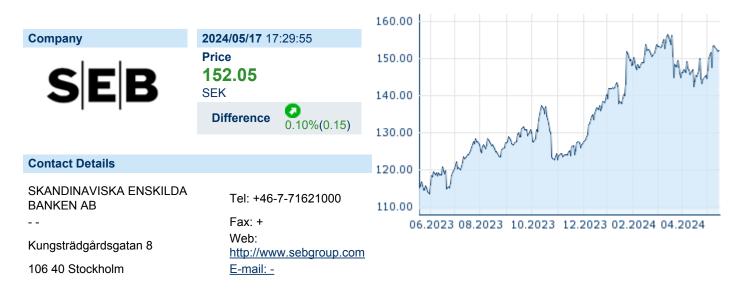

## SKANDINAVISKA ENSKILDA BANKEN AB SER. A

ISIN: SE0000148884 WKN: 4813345 Asset Class: Stock