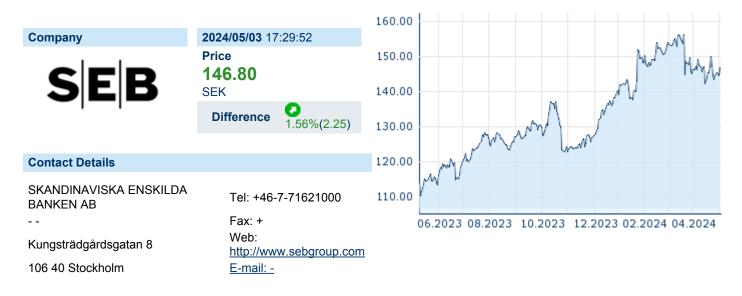

### SKANDINAVISKA ENSKILDA BANKEN AB SER. A

ISIN: **SE0000148884** WKN: **4813345** Asset Class: **Stock** 