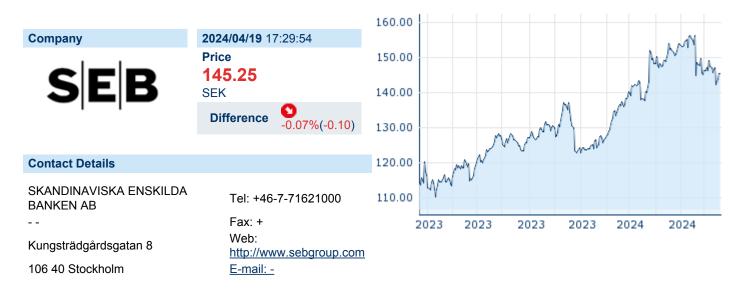

## SKANDINAVISKA ENSKILDA BANKEN AB SER. A

ISIN: **SE0000148884** WKN: **4813345** Asset Class: **Stock** 