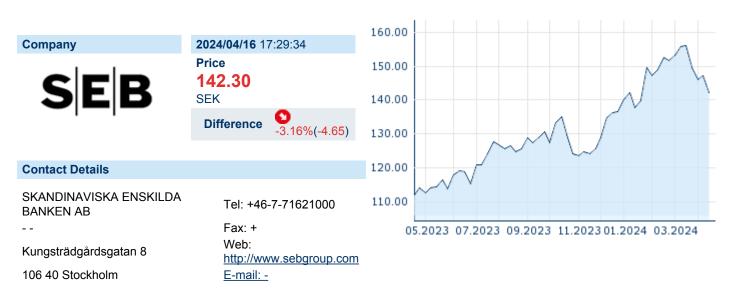

# SKANDINAVISKA ENSKILDA BANKEN AB SER. A

ISIN: SE0000148884 WKN: 4813345 Asset Class: Stock