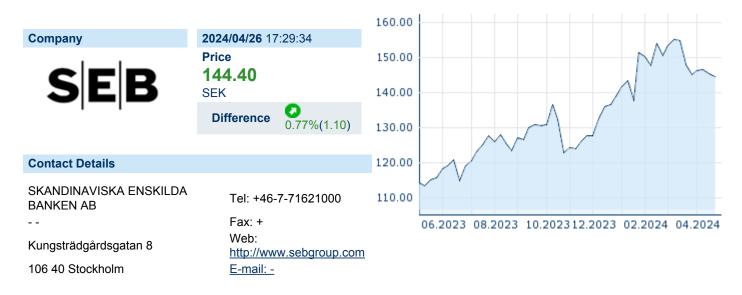

# SKANDINAVISKA ENSKILDA BANKEN AB SER. A

ISIN: **SE0000148884** WKN: **4813345** Asset Class: **Stock** 