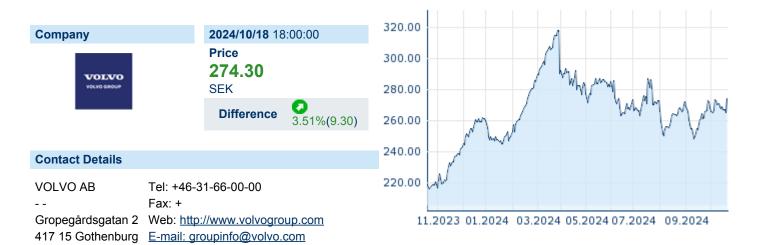

# **VOLVO AB SER. B**

ISIN: SE0000115446 WKN: 4937739 Asset Class: Stock



### **Company Profile**

Volvo AB engages in the design, manufacture, and market of commercial vehicles. It operates through the following segments: Trucks, Construction Equipment, Buses, Volvo Penta, and Financial Services. The Trucks segment includes the production, development, and logistics for powertrain and parts. The Volvo Penta segment markets marine and industrial engines. The company was founded by Assar-Thorvald Nathanael-Gabrielsson and Erik Gustaf Larson in 1927 and is headquartered in Goteborg, Sweden.

# Financial figures, Fiscal year: from 01.01. to 31.12.

|                                | 2023            |                        | 2022            |                        | 2021            |                        |
|--------------------------------|-----------------|--