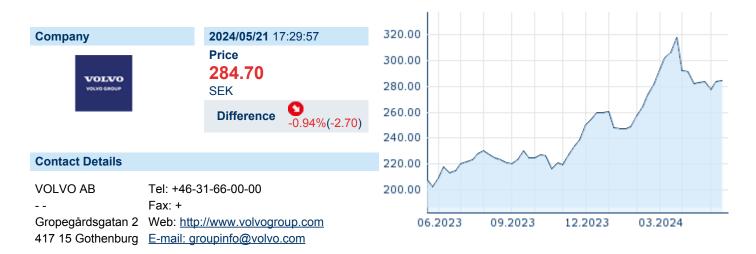

### **VOLVO AB SER. B**

ISIN: SE0000115446 WKN: 4937739 Asset Class: Stock



#### **Company Profile**

Volvo AB engages in the design, manufacture, and market of commercial vehicles. It operates through the following segments: Trucks, Construction Equipment, Buses, Volvo Penta, and Financial Services. The Trucks segment includes the production, development, and logistics for powertrain and parts. The Volvo Penta segment markets marine and industrial engines. The company was founded by Assar-Thorvald Nathanael-Gabrielsson and Erik Gustaf Larson in 1927 and is headquartered in Goteborg, Sweden.

### Financial figures, Fiscal year: from 01.01. to 31.12.

|                                | 2023            |                        | 2022            |                        | 2021            |                        |
|--------------------------------|-----------------