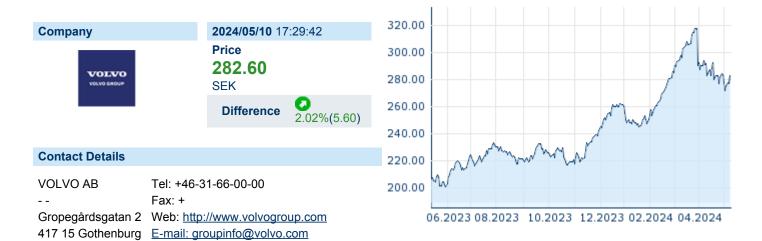

### **VOLVO AB SER. B**

ISIN: SE0000115446 WKN: 4937739 Asset Class: Stock



#### **Company Profile**

Volvo AB engages in the design, manufacture, and market of commercial vehicles. It operates through the following segments: Trucks, Construction Equipment, Buses, Volvo Penta, and Financial Services. The Trucks segment includes the production, development, and logistics for powertrain and parts. The Volvo Penta segment markets marine and industrial engines. The company was founded by Assar-Thorvald Nathanael-Gabrielsson and Erik Gustaf Larson in 1927 and is headquartered in Goteborg, Sweden.

### Financial figures, Fiscal year: from 01.01. to 31.12.

|                                | 2023            |                        | 2022            |                        | 2021            |                        |
|--------------------------------|-----------------