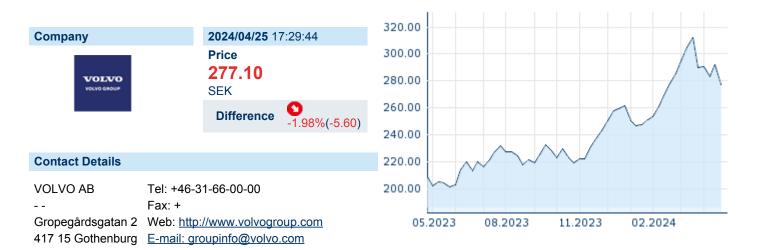

### **VOLVO AB SER. B**

ISIN: SE0000115446 WKN: 4937739 Asset Class: Stock



#### **Company Profile**

Volvo AB engages in the design, manufacture, and market of commercial vehicles. It operates through the following segments: Trucks, Construction Equipment, Buses, Volvo Penta, and Financial Services. The Trucks segment includes the production, development, and logistics for powertrain and parts. The Volvo Penta segment markets marine and industrial engines. The company was founded by Assar-Thorvald Nathanael-Gabrielsson and Erik Gustaf Larson in 1927 and is headquartered in Goteborg, Sweden.

### Financial figures, Fiscal year: from 01.01. to 31.12.

|                                | 2023            |                        | 2022            |                        | 2021            |                        |
|--------------------------------|-----------------