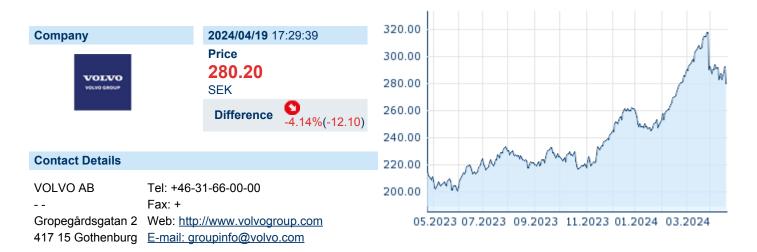

### **VOLVO AB SER. B**

ISIN: SE0000115446 WKN: 4937739 Asset Class: Stock



#### **Company Profile**

Volvo AB engages in the design, manufacture, and market of commercial vehicles. It operates through the following segments: Trucks, Construction Equipment, Buses, Volvo Penta, and Financial Services. The Trucks segment includes the production, development, and logistics for powertrain and parts. The Volvo Penta segment markets marine and industrial engines. The company was founded by Assar-Thorvald Nathanael-Gabrielsson and Erik Gustaf Larson in 1927 and is headquartered in Goteborg, Sweden.

### Financial figures, Fiscal year: from 01.01. to 31.12.

|                                | 20              | 23                     | 20              | 22                     | 20:             | 21                     |
|--------------------------------|-----------------