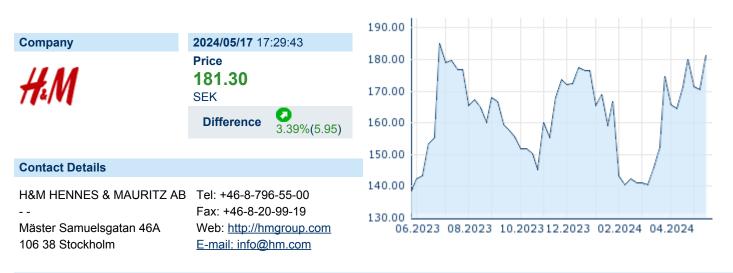

# HENNES & MAURITZ AB 'B'

ISIN: **SE0000106270** WKN: **5687431** Asset Class: **Stock** 