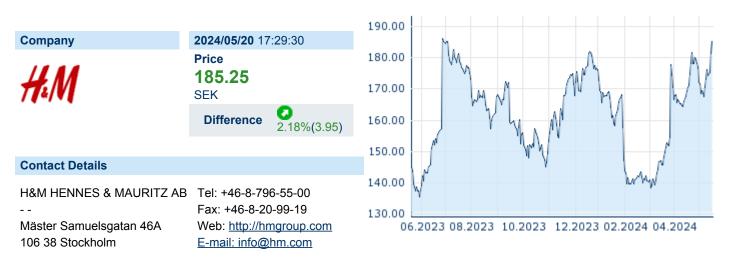

# HENNES & MAURITZ AB 'B'

ISIN: **SE0000106270** WKN: **5687431** Asset Class: **Stock** 