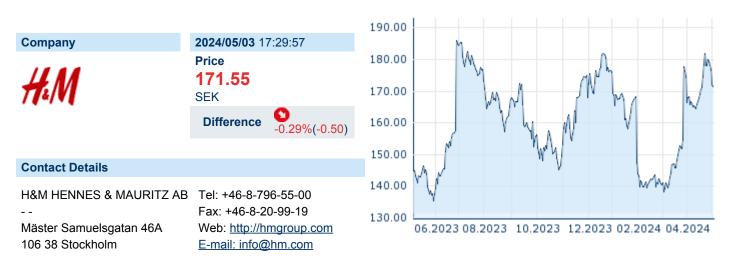

# HENNES & MAURITZ AB 'B'

ISIN: SE0000106270 WKN: 5687431 Asset Class: Stock



### **Company Profile**

H&M Hennes & Mauritz AB engages in the sale of clothing, accessories, footwear, cosmetics, and home textiles. The company offers accessories, underwear, cosmetics, sportswear, and other apparels for men, women, and kids. Its geographical segments include Asia and Oceania, Europe and Africa, and North and South America. The firm's brands include H&M, H&M Home, Weekday, COS, & Other Stories, Monki, ARKET, Afound, Sellpy and Treadler. The company was founded by Erling Persson in 1947 and is headquartered in Stockholm, Sweden.

### Financial figures, Fiscal year: from 01.12. to 30.11.

|                                | 2023            |                        | 2022            |                        | 2021            |                       |
|--------------------