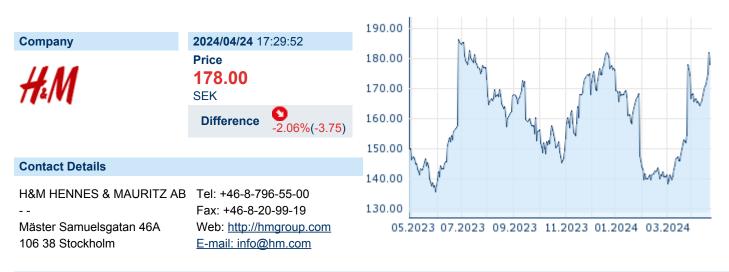

# HENNES & MAURITZ AB 'B'

ISIN: **SE0000106270** WKN: **5687431** Asset Class: **Stock** 