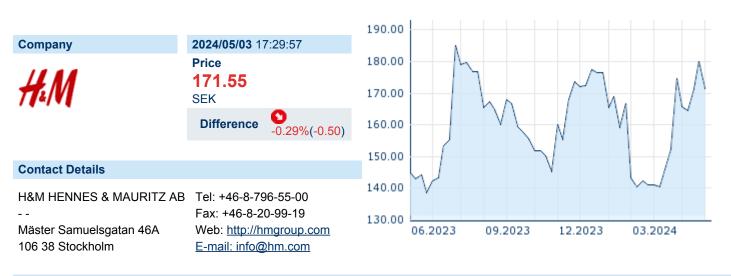

# HENNES & MAURITZ AB 'B'

ISIN: SE0000106270 WKN: 5687431 Asset Class: Stock



### **Company Profile**

H&M Hennes & Mauritz AB engages in the sale of clothing, accessories, footwear, cosmetics, and home textiles. The company offers accessories, underwear, cosmetics, sportswear, and other apparels for men, women, and kids. Its geographical segments include Asia and Oceania, Europe and Africa, and North and South America. The firm's brands include H&M, H&M Home, Weekday, COS, & Other Stories, Monki, ARKET, Afound, Sellpy and Treadler. The company was founded by Erling Persson in 1947 and is headquartered in Stockholm, Sweden.

### Financial figures, Fiscal year: from 01.12. to 30.11.

|                                | 202             | 23                     | 203             | 22                     | 202             | 21                    |
|--------------------