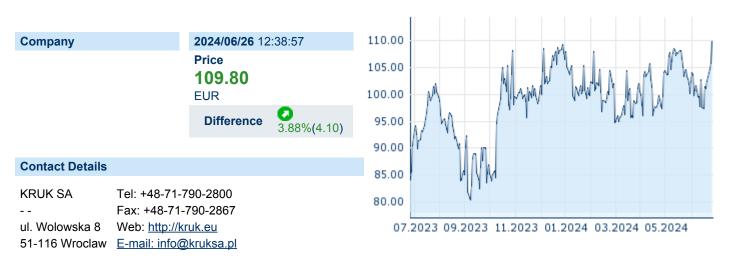

# KRUK SA PLN1.00

ISIN: PLKRK0000010 WKN: - Asset Class: Stock



#### **Company Profile**

KRUK SA engages in the provision of debt collection services, and in the purchase of debt portfolios and credit management. It operates through the following segments: Purchased Debt Portfolios, Commissioned Portfolios, and Other Products. The Purchased Debt Portfolios segment comprises of the debt collection of acquired debt. The Commissioned Portfolios segment offers outsourced debt collecting services. The Other segment includes financial advisory, lending activities, and economic information data research. The company was founded by Piotr Krupa and Wojciech Kuznicki in 1998 and is headquartered in Wroclaw, Poland.

#### Financial figures, Fiscal year: from 01.01. to 31.12.

|                                | 20            | 23                     | 20