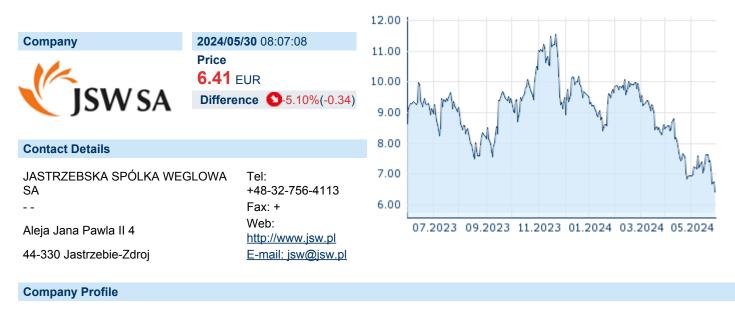

# JASTRZEBSKA SPOLKA WEGLOWA SA

ISIN: PLJSW0000015 WKN: - Asset Class: Stock



Jastrzebska Spólka Weglowa SA engages in the production and provision of black coal and coke. The firm's coal mines include Borynia-Zofiówka, Budryk, Jastrzebie-Bzie, Knurów-Szczyglowice, and Pniówek. It operates through the following segments: Coal, Coke, and Other. The Coal segment includes extraction and sale of black coal. The Coke segment refers to production and trade of coke and hydrocarbons. The Other segment offers electricity and thermal energy, and repair services. The company was founded on April 1, 1993, and is headquartered in Jastrzebie-Zdroj, Poland.

### Financial figures, Fiscal year: from 01.01. to 31.12.

|                                | 202            | 23                     | 202            | 22                     | 202            | 21                     |
|---