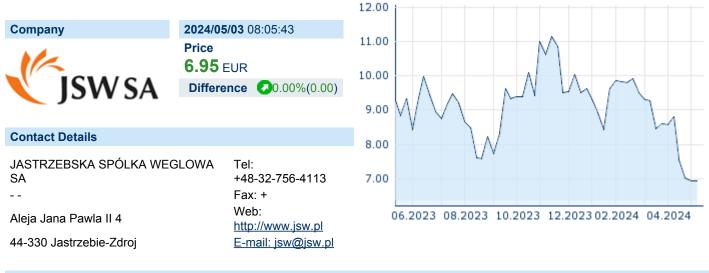

## JASTRZEBSKA SPOLKA WEGLOWA SA

ISIN: PLJSW0000015 WKN: - Asset Class: Stock



#### **Company Profile**

Jastrzebska Spólka Weglowa SA engages in the production and provision of black coal and coke. The firm's coal mines include Borynia-Zofiówka, Budryk, Jastrzebie-Bzie, Knurów-Szczyglowice, and Pniówek. It operates through the following segments: Coal, Coke, and Other. The Coal segment includes extraction and sale of black coal. The Coke segment refers to production and trade of coke and hydrocarbons. The Other segment offers electricity and thermal energy, and repair services. The company was founded on April 1, 1993, and is headquartered in Jastrzebie-Zdroj, Poland.

## Financial figures, Fiscal year: from 01.01. to 31.12.

|                                | 202            | 22                     | 20             | 21                     | 202            | 20