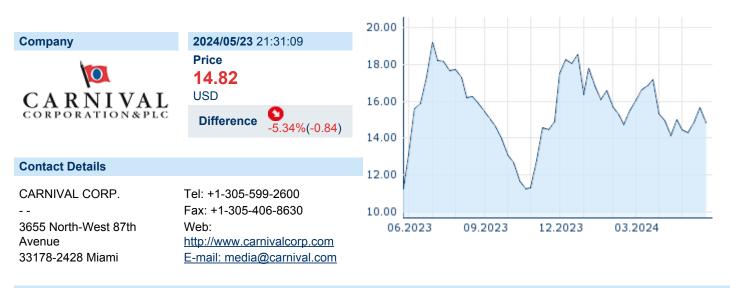

## CARNIVAL CORP.

ISIN: PA1436583006 WKN: 143658300 Asset Class: Stock



#### **Company Profile**

Carnival Corp. engages in the operation of cruise ships. It operates through the following business segments: North America and Australia (NAA) Cruise, Europe and Asia (EA) Cruise Operations, Cruise Support, and Tour and Others. The North America and Australia (NAA) Cruise segment includes the Carnival Cruise Line, Holland America Line, Princess Cruises, and Seabourn. The Europe and Asia (EA) Cruise Operations segment consists of AIDA, Costa, Cunard, and P&O Cruises (UK). The Cruise Support segment represents port destinations and private islands for the benefit of its cruise brands. The Tour and Other segment operates hotel and transportation operations of Holland America Princess Alaska Tours. The company was founded in 1972 and is headquartered in Miami, FL.