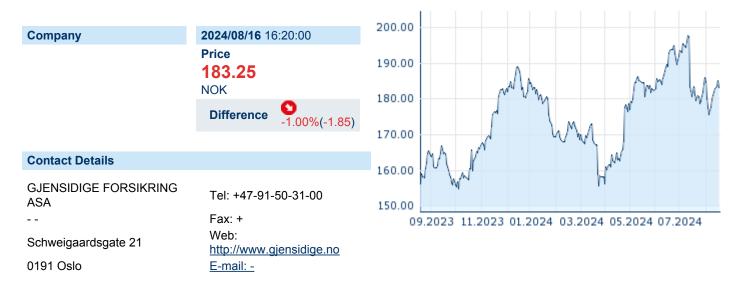

# GJENSIDIGE FORSIKRING ASA

ISIN: NO0010582521 WKN: - Asset Class: Stock



# **Company Profile**

Gjensidige Forsikring ASA engages in the provision of insurance services. It operates through the following segments: General Insurance Private, General Insurance Commercial, General Insurance Denmark, General Insurance Sweden, General Insurance Baltics, and Pension. The General Insurance Private segment offers insurance related to motor, property, accident and health, and leisure. The General Insurance Commercial segment provides general insurance products to the commercial, agriculture, and municipality markets. The General Insurance Denmark segment engages in the provision of general insurance products to the private, commercial, and municipal markets in Denmark. The General Insurance Sweden segment consists of motor, property, accident and health, and other ins